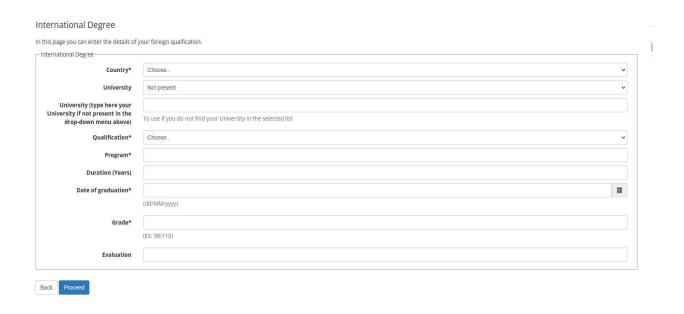

A summary screen is presented with the data of the preliminary steps just completed. Press Forward.

To enter a degree obtained at a foreign institution, select **INTERNATIONAL DEGREE**. You must make an approximate conversion of your final degree grade into a scale out of 100. You can make the conversiontion on you own. Then click on **Proceed**.