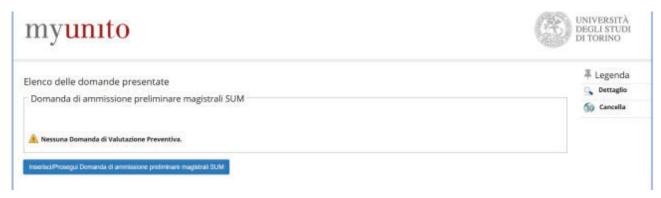

Select Preliminary request for admission SUM from the menu Enrolments

Select the Inserisci/prosegui domanda di ammissione preliminare magistali SUM (enter/Complete Preliminary admission application) button to start the procedure.