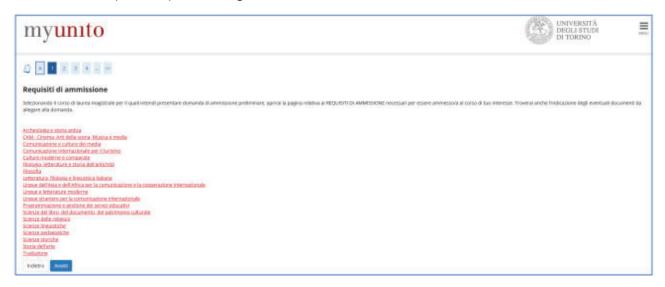

A summary page is displayed with the steps to be carried out to submit the application for preliminary admission. Press the **domanda di ammissione preliminare magistali SUM** button to continue.

The page on admission requirements for SUM postgraduate degree programs is displayed. By selecting the postgraduate degree program for which you intend to apply for, you will open the page related to the ADMISSION REQUIREMENTS necessary to be admitted to the course of your interest. You will also find an indication of any documents to be attached to the application.