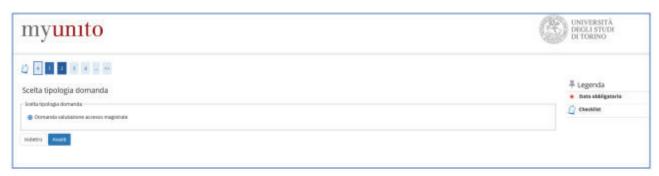

Press the **Avanti** (Forward) button to go on.

Select **Domanda ammiss. preliminare magistrali** and press the **Avanti** (Forward) button to continue.

Select the type Corso di Laurea Magistrale (postgraduate degree) and press Avanti (Forward) to continue.