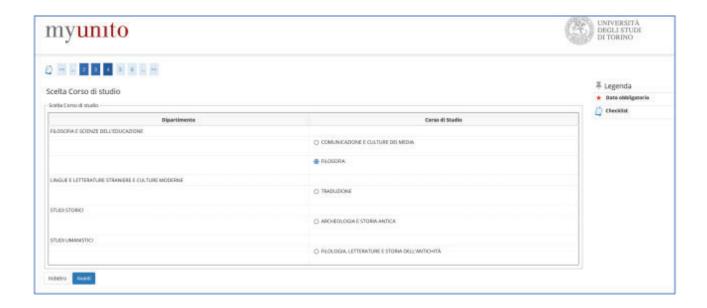

Select the program for which you intend to apply for and press the **Forward** button to continue.

In case of multiple curricula, select the one of your interest and press the Forward button to continue.