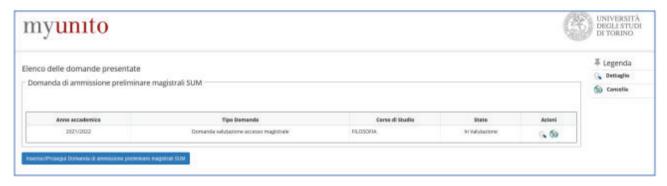

You might now be required to add attachments, please always upload the **transcript of records** of your foreing degree.

The application will be displayed in the list of submitted applications and can be viewed by pressing the magnifying glass icon or, if necessary, deleted by pressing the trash can icon in the **Actions**.