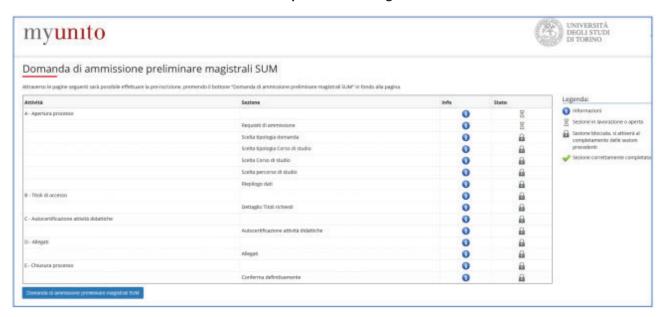

A summary page is displayed with the steps to be carried out to submit the application for preliminary admission. Press the **domanda di ammissione preliminare magistali SUM** button to continue.

The page on admission requirements for SUM postgraduate degree programs is displayed. By selecting the postgraduate degree program for which you intend to apply for, you will open the page related to the ADMISSION REQUIREMENTS necessary to be admitted to the course of your interest. You will also find an indication of any documents to be attached to the application.