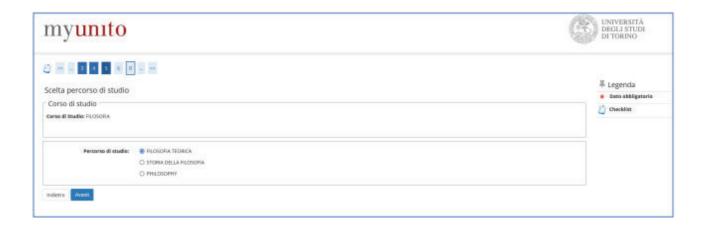

Press the **Avanti** (Forward) button to go on.

Select **Domanda ammiss. preliminare magistrali** and press the **Avanti** (Forward) button to continue.

Select the type Corso di Laurea Magistrale (postgraduate degree) and press Avanti (Forward) to continue.

Select the program for which you intend to apply for and press the **Forward** button to continue.

In case of multiple curricula, select the one of your interest and press the Forward button to continue.