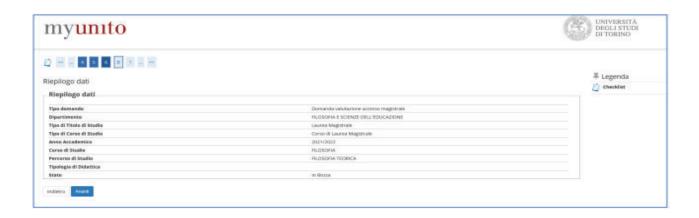

A summary screen is presented with the data of the preliminary steps just completed. Press Forward.

To enter a degree obtained at a foreign institution, select **INTERNATIONAL DEGREE**. You must make an approximate conversion of your final degree grade into a scale out of 100. You can make the conversiontion on you own. Then click on **Proceed**.