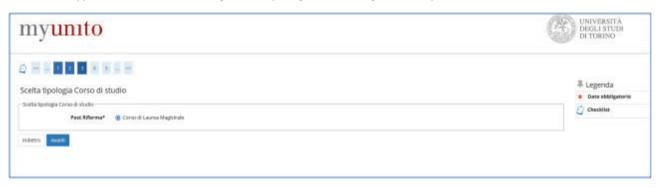

Press the **Avanti** (Forward) button to go on.

Select **Domanda ammiss. preliminare magistrali** and press the **Avanti** (Forward) button to continue.

Select the type Corso di Laurea Magistrale (postgraduate degree) and press Avanti (Forward) to continue.